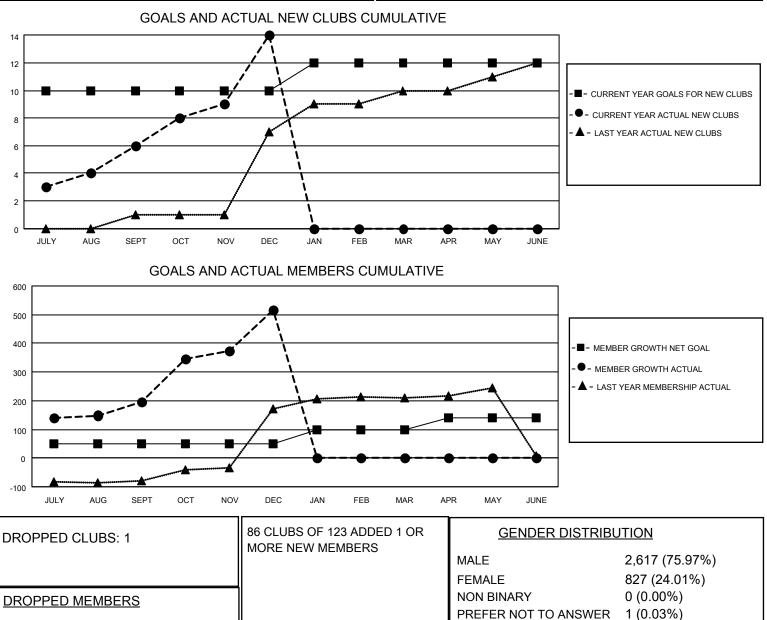

## LOCATION REP OF SRI LANKA

District 306 C1

Results as of: 12/31/2021

| Clubs                 |               |           |               | Members               |                        |                         |                                                    |
|-----------------------|---------------|-----------|---------------|-----------------------|------------------------|-------------------------|----------------------------------------------------|
| RESULTS FOR 2021-2022 |               |           |               | RESULTS FOR 2021-2022 |                        |                         |                                                    |
| QUARTER               | NEW CLUB GOAL | NEW CLUBS | DROPPED CLUBS | QUARTER               | BER GROWTH NET<br>GOAL | MEMBER GROWTH<br>ACTUAL | DROPPED<br>MEMBERS ACTUAL<br>(including transfers) |
| JULY/AUG/SEPT         | 10            | 6         | 1             | JULY/AUG/SEPT         | 50                     | 361                     | 93                                                 |
| OCT/NOV/DEC           | 0             | 8         | 0             | OCT/NOV/DEC           | 0                      | 376                     | 48                                                 |
| JAN/FEB/MAR           | 2             | 0         | 0             | JAN/FEB/MAR           | 50                     | 0                       | 0                                                  |
| APR/MAY/JUNE          | 0             | 0         | 0             | APR/MAY/JUNE          | 40                     | 0                       | 0                                                  |